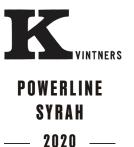

## POWERLINE SYRAH 2020 —

This is a bit brooding, but still taut with concentrated blackberry and raspberry flavors accented by crushed stone and savory meat tones as it builds toward mediumgrained tannins. Drink now through 2030.

## SYRAH 2020

This is a bit brooding, but still taut with concentrated blackberry and raspberry flavors accented by crushed stone and savory meat tones as it builds toward mediumgrained tannins. Drink now through 2030.