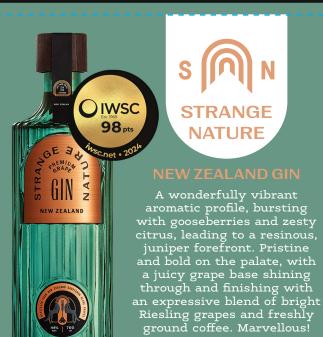

## NEW ZEALAND GIN

A wonderfully vibrant aromatic profile, bursting with gooseberries and zesty citrus, leading to a resinous, juniper forefront. Pristine and bold on the palate, with a juicy grape base shining through and finishing with an expressive blend of bright Riesling grapes and freshly ground coffee. Marvellous!

## **NEW ZEALAND GIN**

A wonderfully vibrant aromatic profile, bursting with gooseberries and zesty citrus, leading to a resinous, juniper forefront. Pristine and bold on the palate, with a juicy grape base shining through and finishing with an expressive blend of bright Riesling grapes and freshly ground coffee. Marvellous!