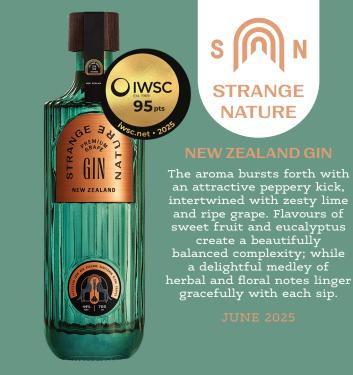

## STRANGE NATURE

The aroma bursts forth with an attractive peppery kick, intertwined with zesty lime and ripe grape. Flavours of sweet fruit and eucalyptus create a beautifully balanced complexity; while a delightful medley of herbal and floral notes linger gracefully with each sip.

OPICI

STRANGE

NATURE

The aroma bursts forth with

an attractive peppery kick, intertwined with zesty lime and ripe grape. Flavours of sweet fruit and eucalyptus create a beautifully

balanced complexity; while

a delightful medley of

herbal and floral notes linger

gracefully with each sip.

SCA

TO SEE OUR

PORTFOLIO

) IWSC

95 pts